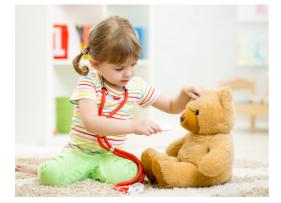

#### PLAYING PROVIDES A RELAXED WAITING ROOM

With an IKC play corner, you create a place where children can relax and play. This will benefit the atmosphere in your waiting room, because you will make the children feel as welcome as their parents. in addition by offering a distraction helps to relax so that children are less stressed going into their appointment.

#### THE ADVANTAGES OF A KIDS' CORNER

Research has shown that, when the waiting room offers positive distraction, patients will be better prepared for their consultation. A kids' play corner increases the relaxed atmosphere with 70% because the play corner creates this positive distraction for the children. An additional advantage is that children, who are patients, can play and relax before their consultation, therefore they are less likely to be stressed going into the doctor's appointment.