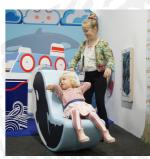

#### PLAYING PROVIDES A RELAXED WAITING ROOM

With an IKC play corner, you create a place where children can relax and play. This will benefit the atmosphere in your waiting room, because you will make the children feel as welcome as their parents. in addition by offering a distraction helps to relax so that children are less stressed going into their appointment.

#### THE ADVANTAGES OF A KIDS' CORNER

Research has shown that, when the waiting room offers positive distraction, patients will be better prepared for their consultation. A kids' play corner increases the relaxed atmosphere with 70% because the play corner creates this positive distraction for the children. An additional advantage is that children, who are patients, can play and relax before their consultation, therefore they are less likely to be stressed going into the doctor's appointment.