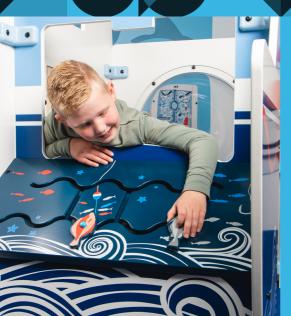

## A suitable play area for every healthcare facility

#### PLAYING PROVIDES A RELAXED WAITING ROOM

With an IKC play corner, you create a place where children can relax and play. This will benefit the atmosphere in your waiting room, because you will make the children feel as welcome as their parents. in addition by offering a distraction helps to relax so that children are less stressed going into their appointment.

#### THE ADVANTAGES OF A KIDS' CORNER

Research has shown that, when the waiting room offers positive distraction, patients will be better prepared for their consultation. A kids' play corner increases the relaxed atmosphere with 70% because the play corner creates this positive distraction for the children. An additional advantage is that children, who are patients, can play and relax before their consultation, therefore they are less likely to be stressed going into the doctor's appointment.