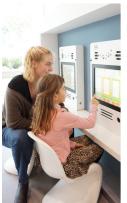

#### PLAYING PROVIDES A RELAXED WAITING ROOM

With an IKC play corner, you create a place where children can relax and play. This will benefit the atmosphere in your waiting room, because you will make the children feel as welcome as their parents. in addition by offering a distraction helps to relax so that children are less stressed going into their appointment.

#### THE ADVANTAGES OF A KIDS' CORNER

Research has shown that, when the waiting room offers positive distraction, patients will be better prepared for their consultation. A kids' play corner increases the relaxed atmosphere with 70% because the play corner creates this positive distraction for the children. An additional advantage is that children, who are patients, can play and relax before their consultation, therefore they are less likely to be stressed going into the doctor's appointment.