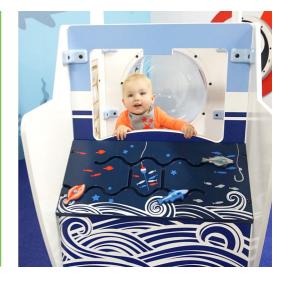

We create play corners where children can learn, develop themselves, and stimulated to move!

Play corners where children can learn, develop themselves, are stimulated to move.

All our products are inspected, tested and certified by SGS Laboratories.

European standard EN 71 specifies safety requirements for toys. Compliance with the standard is legally required for all toys sold in the European Union.

#### LET CHILDREN PLAY AND MOVE SAFELY

We make play corners where children learn, develop and are challenged to move. Thanks to the materials and production techniques we use, our products will last many years. From design to installation, we keep the optimal hygiene aspects well in mind. In addition, we always make sure that the play concepts don't contain any loose parts. This makes it easier to clean, but it is also safer for the children. Our products are all SGS certified according to the EN-71 safety standard.